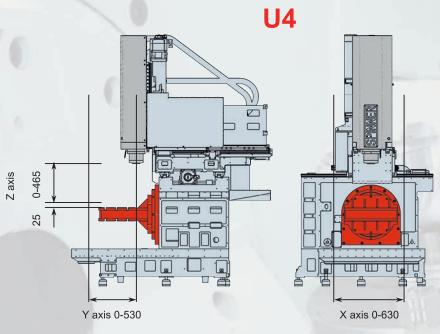

## Machine Highlights

Available in 3 configurations

U3-630 Compact: 3-axes-version with fixed table

U4-630 Compact: 4-axes-version with large rotary table

U5-630 Compact: 5-axes-version with integrated rotary/tilting table

U3-630 Compact [Fixed table]

U4-630 Compact [Rotary table]

All versions with modern linear guides on rigid cast construction

Clamping table U4-630 Compact Clamping surface on both sides

\* Option

| Working area                               | U3-630 Compact                          | U4-630 Compact                                      | U5-630 Compact |
|--------------------------------------------|-----------------------------------------|-----------------------------------------------------|----------------|
| X axis                                     | 630 mm                                  |                                                     |                |
| Y axis                                     | 530 mm                                  |                                                     |                |
| Z axis                                     | 465 mm                                  |                                                     |                |
| Table                                      |                                         |                                                     |                |
| Table dimensions                           | 920 x 540 mm                            | 410 x 610 mm <sup>1)</sup> / Ø 560 mm <sup>2)</sup> | Ø 650 / 500 mm |
| Max. table load                            | 750 kg                                  | 400 kg                                              | 500 kg         |
| T-slots                                    | 18H8                                    | 14H8                                                | 18H8           |
| Axes                                       |                                         |                                                     |                |
| Feed / rapide traverse                     | 30 m/min                                |                                                     |                |
| Number of simultaneously interpolated axes | 3 (4)                                   | 4                                                   | 4 (5)          |
| Spindle                                    |                                         |                                                     |                |
| Max. speed                                 | 12.000 rpm (SK40)                       |                                                     |                |
| Performance P <sub>max</sub>               | 13,3kW                                  |                                                     |                |
| Torque M <sub>max</sub>                    | 100 Nm                                  |                                                     |                |
| Tool magazine                              |                                         |                                                     |                |
| Number of tool stations                    | 24/32/54                                |                                                     |                |
| Max. tool diameter                         | 76 mm                                   |                                                     |                |
| In case of free adjacent tool stations     | 130 mm                                  |                                                     |                |
| Max. tool length                           | 300 mm                                  |                                                     |                |
| Max. tool weight                           | 7 kg                                    |                                                     |                |
| General indications                        |                                         |                                                     |                |
| Dimensions (L x W x H) <sup>3)</sup>       | 2750 x 2530 x 2810 mm                   |                                                     |                |
| Weight <sup>4)</sup>                       | ~ 8.000 kg (according to the equipment) |                                                     |                |