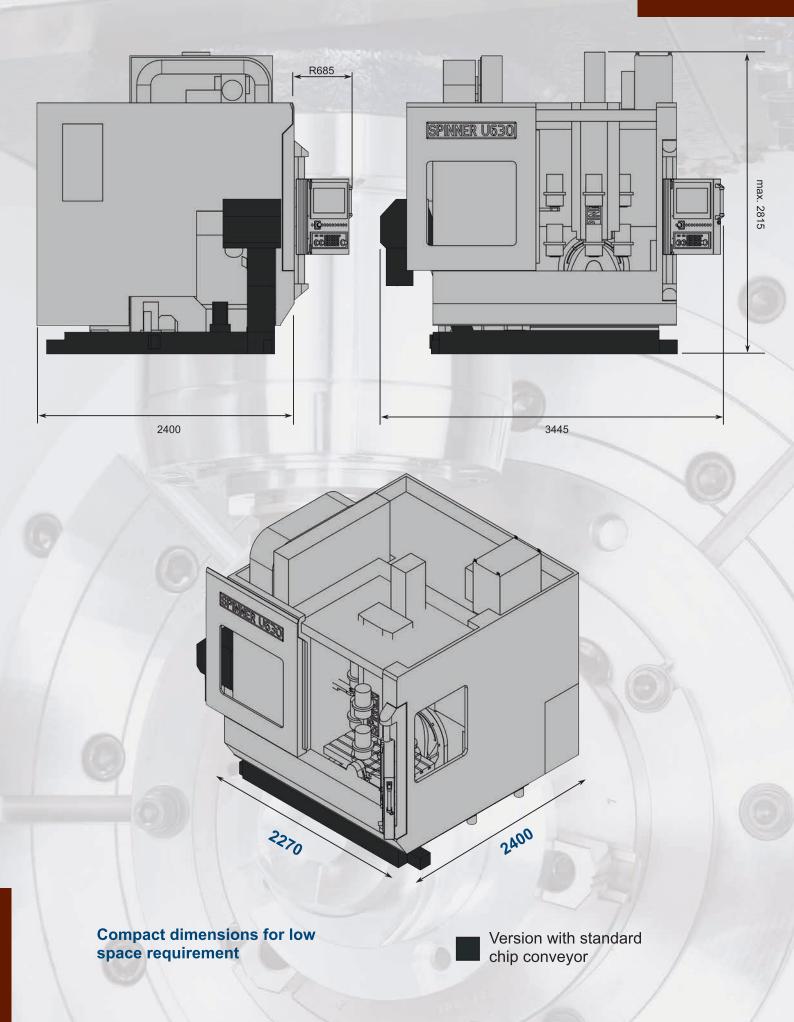

U3-630 Compact [Fixed table]

U4-630 Compact [Rotary table]

All versions with modern linear guides on rigid cast construction

Clamping table U4-630 Compact Clamping surface on both sides

\* Option

| Working area                               | U3-630 Compact                          | U4-630 Compact                                      | U5-630 Compact |
|--------------------------------------------|-----------------------------------------|-----------------------------------------------------|----------------|
| X axis                                     | 630 mm                                  |                                                     |                |
| Y axis                                     | 530 mm                                  |                                                     |                |
| Z axis                                     | 465 mm                                  |                                                     |                |
| Table                                      |                                         |                                                     |                |
| Table dimensions                           | 920 x 540 mm                            | 410 x 610 mm <sup>1)</sup> / Ø 560 mm <sup>2)</sup> | Ø 650 / 500 mm |
| Max. table load                            | 750 kg                                  | 400 kg                                              | 500 kg         |
| T-slots                                    | 18H8                                    | 14H8                                                | 18H8           |
| Axes                                       |                                         |                                                     |                |
| Feed / rapide traverse                     | 30 m/min                                |                                                     |                |
| Number of simultaneously interpolated axes | 3 (4)                                   | 4                                                   | 4 (5)          |
| Spindle                                    |                                         |                                                     |                |
| Max. speed                                 | 12.000 rpm (SK40)                       |                                                     |                |
| Performance P <sub>max</sub>               | 13,3kW                                  |                                                     |                |
| Torque M <sub>max</sub>                    | 100 Nm                                  |                                                     |                |
| Tool magazine                              |                                         |                                                     |                |
| Number of tool stations                    | 24/32/54                                |                                                     |                |
| Max. tool diameter                         | 76 mm                                   |                                                     |                |
| In case of free adjacent tool stations     | 130 mm                                  |                                                     |                |
| Max. tool length                           | 300 mm                                  |                                                     |                |
| Max. tool weight                           | 7 kg                                    |                                                     |                |
| General indications                        |                                         |                                                     |                |
| Dimensions (L x W x H) <sup>3)</sup>       | 2750 x 2530 x 2810 mm                   |                                                     |                |
| Weight <sup>4)</sup>                       | ~ 8.000 kg (according to the equipment) |                                                     |                |