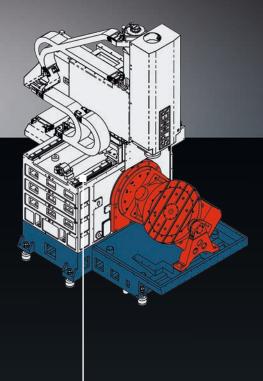

## Machine Highlights

Available in 3 configurations

U3-630 Compact: 3-axes-version with fixed table

U4-630 Compact: 4-axes-version with large rotary table

U5-630 Compact: 5-axes-version with integrated rotary/tilting table

## Machine Highlights

Ergonomic

Universal

Dynamic

Highly precise

**Productive** 

5-axes simultaneous machining\*

**U5-630 Compact [Rotary/Tilting table]** 