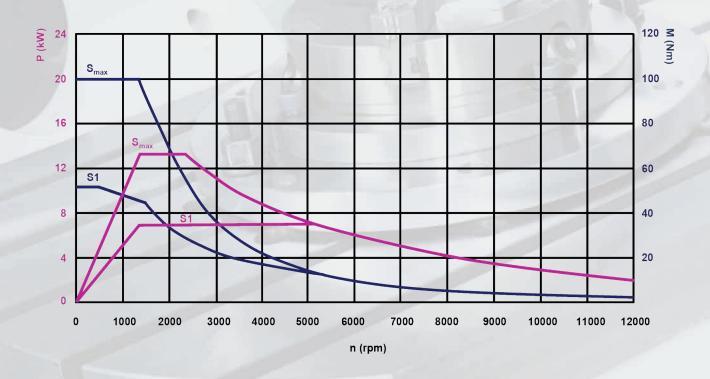

U3-630 Compact [Fixed table]

U4-630 Compact [Rotary table]

All versions with modern linear guides on rigid cast construction

Clamping table U4-630 Compact Clamping surface on both sides

\* Option

| Working area                               | U3-630 Compact                          | U4-630 Compact                                      | U5-630 Compact |
|--------------------------------------------|-----------------------------------------|-----------------------------------------------------|----------------|
| X axis                                     | 630 mm                                  |                                                     |                |
| Y axis                                     | 530 mm                                  |                                                     |                |
| Z axis                                     | 465 mm                                  |                                                     |                |
| Table                                      |                                         |                                                     |                |
| Table dimensions                           | 920 x 540 mm                            | 410 x 610 mm <sup>1)</sup> / Ø 560 mm <sup>2)</sup> | Ø 650 / 500 mm |
| Max. table load                            | 750 kg                                  | 400 kg                                              | 500 kg         |
| T-slots                                    | 18H8                                    | 14H8                                                | 18H8           |
| Axes                                       |                                         |                                                     |                |
| Feed / rapide traverse                     | 30 m/min                                |                                                     |                |
| Number of simultaneously interpolated axes | 3 (4)                                   | 4                                                   | 4 (5)          |
| Spindle                                    |                                         |                                                     |                |
| Max. speed                                 | 12.000 rpm (SK40)                       |                                                     |                |
| Performance P <sub>max</sub>               | 13,3kW                                  |                                                     |                |
| Torque M <sub>max</sub>                    | 100 Nm                                  |                                                     |                |
| Tool magazine                              |                                         |                                                     |                |
| Number of tool stations                    | 24/32/54                                |                                                     |                |
| Max. tool diameter                         | 76 mm                                   |                                                     |                |
| In case of free adjacent tool stations     | 130 mm                                  |                                                     |                |
| Max. tool length                           | 300 mm                                  |                                                     |                |
| Max. tool weight                           | 7 kg                                    |                                                     |                |
| General indications                        |                                         |                                                     |                |
| Dimensions (L x W x H) <sup>3)</sup>       | 2750 x 2530 x 2810 mm                   |                                                     |                |
| Weight <sup>4)</sup>                       | ~ 8.000 kg (according to the equipment) |                                                     |                |