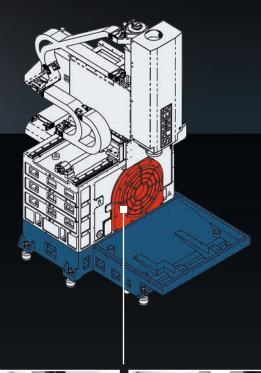

## Machine Highlights

Available in 3 configurations

U3-630 Compact: 3-axes-version with fixed table

U4-630 Compact: 4-axes-version with large rotary table

U5-630 Compact: 5-axes-version with integrated rotary/tilting table

U3-630 Compact [Fixed table]

U4-630 Compact [Rotary table]

All versions with modern linear guides on rigid cast construction

Clamping table U4-630 Compact Clamping surface on both sides

\* Option

| Working area                               | U3-630 Compact                          | U4-630 Compact                                      | U5-630 Compact |
|--------------------------------------------|-----------------------------------------|-----------------------------------------------------|----------------|
| X axis                                     | 630 mm                                  |                                                     |                |
| Y axis                                     | 530 mm                                  |                                                     |                |
| Z axis                                     | 465 mm                                  |                                                     |                |
| Table                                      |                                         |                                                     |                |
| Table dimensions                           | 920 x 540 mm                            | 410 x 610 mm <sup>1)</sup> / Ø 560 mm <sup>2)</sup> | Ø 650 / 500 mm |
| Max. table load                            | 750 kg                                  | 400 kg                                              | 500 kg         |
| T-slots                                    | 18H8                                    | 14H8                                                | 18H8           |
| Axes                                       |                                         |                                                     |                |
| Feed / rapide traverse                     | 30 m/min                                |                                                     |                |
| Number of simultaneously interpolated axes | 3 (4)                                   | 4                                                   | 4 (5)          |
| Spindle                                    |                                         |                                                     |                |
| Max. speed                                 | 12.000 rpm (SK40)                       |                                                     |                |
| Performance P <sub>max</sub>               | 13,3kW                                  |                                                     |                |
| Torque M <sub>max</sub>                    | 100 Nm                                  |                                                     |                |
| Tool magazine                              |                                         |                                                     |                |
| Number of tool stations                    | 24/32/54                                |                                                     |                |
| Max. tool diameter                         | 76 mm                                   |                                                     |                |
| In case of free adjacent tool stations     | 130 mm                                  |                                                     |                |
| Max. tool length                           | 300 mm                                  |                                                     |                |
| Max. tool weight                           | 7 kg                                    |                                                     |                |
| General indications                        |                                         |                                                     |                |
| Dimensions (L x W x H) <sup>3)</sup>       | 2750 x 2530 x 2810 mm                   |                                                     |                |
| Weight <sup>4)</sup>                       | ~ 8.000 kg (according to the equipment) |                                                     |                |