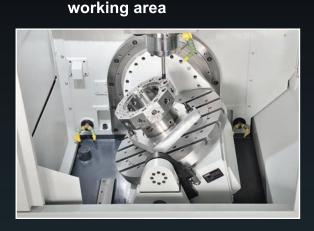

## Machine Highlights

Ergonomic

Universal

Dynamic

Highly precise

**Productive** 

5-axes simultaneous machining\*

**U5-630 Compact [Rotary/Tilting table]** 

U3-630 Compact [Fixed table]

U4-630 Compact [Rotary table]

All versions with modern linear guides on rigid cast construction

Clamping table U4-630 Compact Clamping surface on both sides

\* Option

| Working area                               | U3-630 Compact                          | U4-630 Compact                                      | U5-630 Compact |
|--------------------------------------------|-----------------------------------------|-----------------------------------------------------|----------------|
| X axis                                     | 630 mm                                  |                                                     |                |
| Y axis                                     | 530 mm                                  |                                                     |                |
| Z axis                                     | 465 mm                                  |                                                     |                |
| Table                                      |                                         |                                                     |                |
| Table dimensions                           | 920 x 540 mm                            | 410 x 610 mm <sup>1)</sup> / Ø 560 mm <sup>2)</sup> | Ø 650 / 500 mm |
| Max. table load                            | 750 kg                                  | 400 kg                                              | 500 kg         |
| T-slots                                    | 18H8                                    | 14H8                                                | 18H8           |
| Axes                                       |                                         |                                                     |                |
| Feed / rapide traverse                     | 30 m/min                                |                                                     |                |
| Number of simultaneously interpolated axes | 3 (4)                                   | 4                                                   | 4 (5)          |
| Spindle                                    |                                         |                                                     |                |
| Max. speed                                 | 12.000 rpm (SK40)                       |                                                     |                |
| Performance P <sub>max</sub>               | 13,3kW                                  |                                                     |                |
| Torque M <sub>max</sub>                    | 100 Nm                                  |                                                     |                |
| Tool magazine                              |                                         |                                                     |                |
| Number of tool stations                    | 24/32/54                                |                                                     |                |
| Max. tool diameter                         | 76 mm                                   |                                                     |                |
| In case of free adjacent tool stations     | 130 mm                                  |                                                     |                |
| Max. tool length                           | 300 mm                                  |                                                     |                |
| Max. tool weight                           | 7 kg                                    |                                                     |                |
| General indications                        |                                         |                                                     |                |
| Dimensions (L x W x H) <sup>3)</sup>       | 2750 x 2530 x 2810 mm                   |                                                     |                |
| Weight <sup>4)</sup>                       | ~ 8.000 kg (according to the equipment) |                                                     |                |