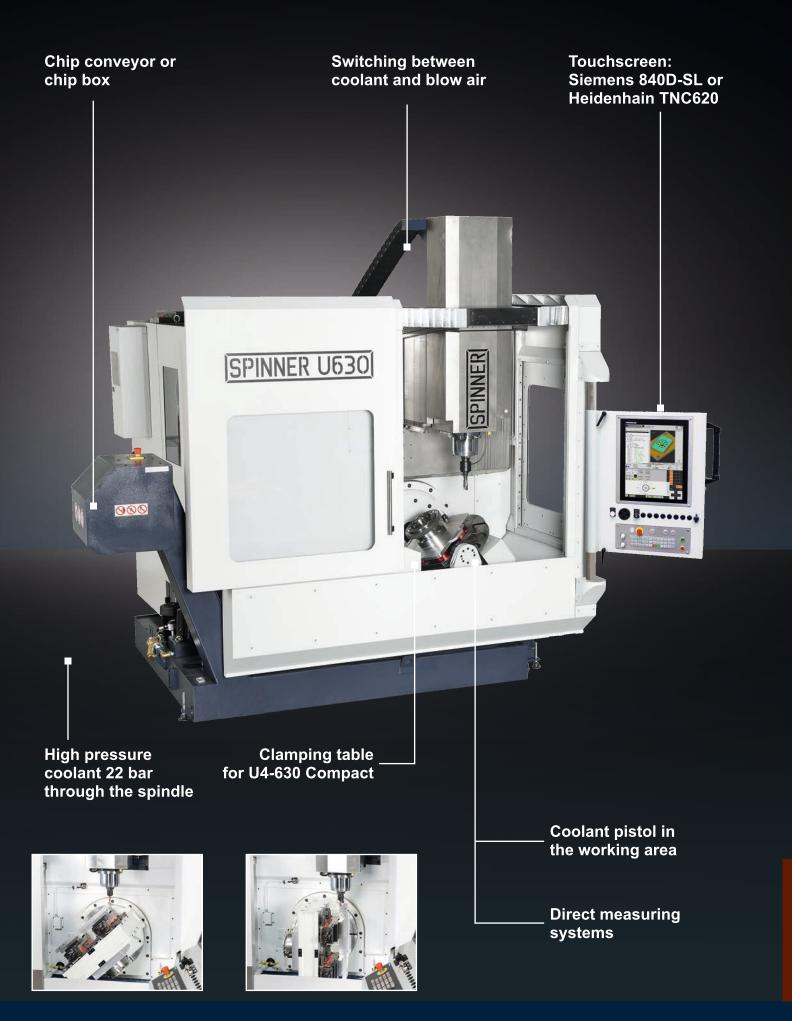

## U-630 Compact

Universal Machining Centre

SPINNER U630

Mechanical Engineering

3 V 25

Made in Germany

\$\p

Heidenhain TNC620 Touchscreen

Siemens 840D-SL Touchscreen

All versions available as U-1530 Compact with enlarged X stroke

U3-630 Compact [Fixed table]

U4-630 Compact [Rotary table]

All versions with modern linear guides on rigid cast construction

Clamping table U4-630 Compact Clamping surface on both sides

\* Option

| Working area                               | U3-630 Compact                          | U4-630 Compact                                      | U5-630 Compact |
|--------------------------------------------|-----------------------------------------|-----------------------------------------------------|----------------|
| X axis                                     | 630 mm                                  |                                                     |                |
| Y axis                                     | 530 mm                                  |                                                     |                |
| Z axis                                     | 465 mm                                  |                                                     |                |
| Table                                      |                                         |                                                     |                |
| Table dimensions                           | 920 x 540 mm                            | 410 x 610 mm <sup>1)</sup> / Ø 560 mm <sup>2)</sup> | Ø 650 / 500 mm |
| Max. table load                            | 750 kg                                  | 400 kg                                              | 500 kg         |
| T-slots                                    | 18H8                                    | 14H8                                                | 18H8           |
| Axes                                       |                                         |                                                     |                |
| Feed / rapide traverse                     | 30 m/min                                |                                                     |                |
| Number of simultaneously interpolated axes | 3 (4)                                   | 4                                                   | 4 (5)          |
| Spindle                                    |                                         |                                                     |                |
| Max. speed                                 | 12.000 rpm (SK40)                       |                                                     |                |
| Performance P <sub>max</sub>               | 13,3kW                                  |                                                     |                |
| Torque M <sub>max</sub>                    | 100 Nm                                  |                                                     |                |
| Tool magazine                              |                                         |                                                     |                |
| Number of tool stations                    | 24/32/54                                |                                                     |                |
| Max. tool diameter                         | 76 mm                                   |                                                     |                |
| In case of free adjacent tool stations     | 130 mm                                  |                                                     |                |
| Max. tool length                           | 300 mm                                  |                                                     |                |
| Max. tool weight                           | 7 kg                                    |                                                     |                |
| General indications                        |                                         |                                                     |                |
| Dimensions (L x W x H) <sup>3)</sup>       | 2750 x 2530 x 2810 mm                   |                                                     |                |
| Weight <sup>4)</sup>                       | ~ 8.000 kg (according to the equipment) |                                                     |                |