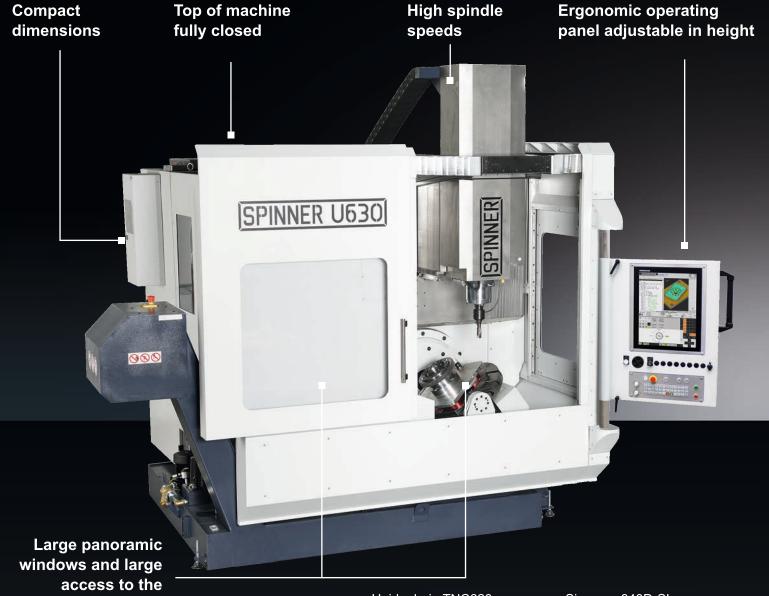

## Machine Highlights

Available in 3 configurations

U3-630 Compact: 3-axes-version with fixed table

U4-630 Compact: 4-axes-version with large rotary table

U5-630 Compact: 5-axes-version with integrated rotary/tilting table

## Machine Highlights

Ergonomic

Universal

Dynamic

Highly precise

**Productive** 

5-axes simultaneous machining\*

**U5-630 Compact [Rotary/Tilting table]** 

U3-630 Compact [Fixed table]

U4-630 Compact [Rotary table]

All versions with modern linear guides on rigid cast construction

Clamping table U4-630 Compact Clamping surface on both sides

\* Option

| Working area                               | U3-630 Compact                          | U4-630 Compact                                      | U5-630 Compact |
|--------------------------------------------|-----------------------------------------|-----------------------------------------------------|----------------|
| X axis                                     | 630 mm                                  |                                                     |                |
| Y axis                                     | 530 mm                                  |                                                     |                |
| Z axis                                     | 465 mm                                  |                                                     |                |
| Table                                      |                                         |                                                     |                |
| Table dimensions                           | 920 x 540 mm                            | 410 x 610 mm <sup>1)</sup> / Ø 560 mm <sup>2)</sup> | Ø 650 / 500 mm |
| Max. table load                            | 750 kg                                  | 400 kg                                              | 500 kg         |
| T-slots                                    | 18H8                                    | 14H8                                                | 18H8           |
| Axes                                       |                                         |                                                     |                |
| Feed / rapide traverse                     | 30 m/min                                |                                                     |                |
| Number of simultaneously interpolated axes | 3 (4)                                   | 4                                                   | 4 (5)          |
| Spindle                                    |                                         |                                                     |                |
| Max. speed                                 | 12.000 rpm (SK40)                       |                                                     |                |
| Performance P <sub>max</sub>               | 13,3kW                                  |                                                     |                |
| Torque M <sub>max</sub>                    | 100 Nm                                  |                                                     |                |
| Tool magazine                              |                                         |                                                     |                |
| Number of tool stations                    | 24/32/54                                |                                                     |                |
| Max. tool diameter                         | 76 mm                                   |                                                     |                |
| In case of free adjacent tool stations     | 130 mm                                  |                                                     |                |
| Max. tool length                           | 300 mm                                  |                                                     |                |
| Max. tool weight                           | 7 kg                                    |                                                     |                |
| General indications                        |                                         |                                                     |                |
| Dimensions (L x W x H) <sup>3)</sup>       | 2750 x 2530 x 2810 mm                   |                                                     |                |
| Weight <sup>4)</sup>                       | ~ 8.000 kg (according to the equipment) |                                                     |                |