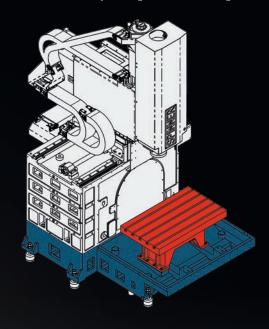

## Machine Highlights

Available in 3 configurations

U3-630 Compact: 3-axes-version with fixed table

U4-630 Compact: 4-axes-version with large rotary table

U5-630 Compact: 5-axes-version with integrated rotary/tilting table

U3-630 Compact [Fixed table]

U4-630 Compact [Rotary table]

All versions with modern linear guides on rigid cast construction

Clamping table U4-630 Compact Clamping surface on both sides

\* Option

| Working area                               | U3-630 Compact                          | U4-630 Compact                                      | U5-630 Compact |
|--------------------------------------------|-----------------------------------------|-----------------------------------------------------|----------------|
| X axis                                     | 630 mm                                  |                                                     |                |
| Y axis                                     | 530 mm                                  |                                                     |                |
| Z axis                                     | 465 mm                                  |                                                     |                |
| Table                                      |                                         |                                                     |                |
| Table dimensions                           | 920 x 540 mm                            | 410 x 610 mm <sup>1)</sup> / Ø 560 mm <sup>2)</sup> | Ø 650 / 500 mm |
| Max. table load                            | 750 kg                                  | 400 kg                                              | 500 kg         |
| T-slots                                    | 18H8                                    | 14H8                                                | 18H8           |
| Axes                                       |                                         |                                                     |                |
| Feed / rapide traverse                     | 30 m/min                                |                                                     |                |
| Number of simultaneously interpolated axes | 3 (4)                                   | 4                                                   | 4 (5)          |
| Spindle                                    |                                         |                                                     |                |
| Max. speed                                 | 12.000 rpm (SK40)                       |                                                     |                |
| Performance P <sub>max</sub>               | 13,3kW                                  |                                                     |                |
| Torque M <sub>max</sub>                    | 100 Nm                                  |                                                     |                |
| Tool magazine                              |                                         |                                                     |                |
| Number of tool stations                    | 24/32/54                                |                                                     |                |
| Max. tool diameter                         | 76 mm                                   |                                                     |                |
| In case of free adjacent tool stations     | 130 mm                                  |                                                     |                |
| Max. tool length                           | 300 mm                                  |                                                     |                |
| Max. tool weight                           | 7 kg                                    |                                                     |                |
| General indications                        |                                         |                                                     |                |
| Dimensions (L x W x H) <sup>3)</sup>       | 2750 x 2530 x 2810 mm                   |                                                     |                |
| Weight <sup>4)</sup>                       | ~ 8.000 kg (according to the equipment) |                                                     |                |