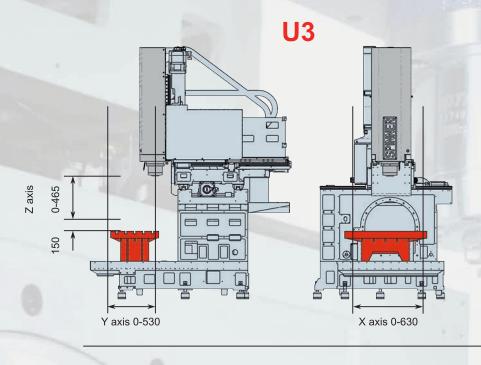

## Machine Highlights

Available in 3 configurations

U3-630 Compact: 3-axes-version with fixed table

U4-630 Compact: 4-axes-version with large rotary table

U5-630 Compact: 5-axes-version with integrated rotary/tilting table

U3-630 Compact [Fixed table]

U4-630 Compact [Rotary table]

All versions with modern linear guides on rigid cast construction

Clamping table U4-630 Compact Clamping surface on both sides

\* Option

| Working area                               | U3-630 Compact                          | U4-630 Compact                                      | U5-630 Compact |
|--------------------------------------------|-----------------------------------------|-----------------------------------------------------|----------------|
| X axis                                     | 630 mm                                  |                                                     |                |
| Y axis                                     | 530 mm                                  |                                                     |                |
| Z axis                                     | 465 mm                                  |                                                     |                |
| Table                                      |                                         |                                                     |                |
| Table dimensions                           | 920 x 540 mm                            | 410 x 610 mm <sup>1)</sup> / Ø 560 mm <sup>2)</sup> | Ø 650 / 500 mm |
| Max. table load                            | 750 kg                                  | 400 kg                                              | 500 kg         |
| T-slots                                    | 18H8                                    | 14H8                                                | 18H8           |
| Axes                                       |                                         |                                                     |                |
| Feed / rapide traverse                     | 30 m/min                                |                                                     |                |
| Number of simultaneously interpolated axes | 3 (4)                                   | 4                                                   | 4 (5)          |
| Spindle                                    |                                         |                                                     |                |
| Max. speed                                 | 12.000 rpm (SK40)                       |                                                     |                |
| Performance P <sub>max</sub>               | 13,3kW                                  |                                                     |                |
| Torque M <sub>max</sub>                    | 100 Nm                                  |                                                     |                |
| Tool magazine                              |                                         |                                                     |                |
| Number of tool stations                    | 24/32/54                                |                                                     |                |
| Max. tool diameter                         | 76 mm                                   |                                                     |                |
| In case of free adjacent tool stations     | 130 mm                                  |                                                     |                |
| Max. tool length                           | 300 mm                                  |                                                     |                |
| Max. tool weight                           | 7 kg                                    |                                                     |                |
| General indications                        |                                         |                                                     |                |
| Dimensions (L x W x H) <sup>3)</sup>       | 2750 x 2530 x 2810 mm                   |                                                     |                |
| Weight <sup>4)</sup>                       | ~ 8.000 kg (according to the equipment) |                                                     |                |