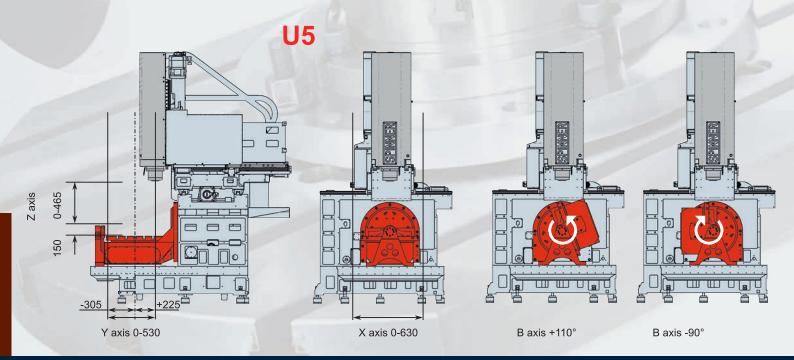

## Machine Highlights

Available in 3 configurations

U3-630 Compact: 3-axes-version with fixed table

U4-630 Compact: 4-axes-version with large rotary table

U5-630 Compact: 5-axes-version with integrated rotary/tilting table

## Machine Highlights

Ergonomic

Universal

Dynamic

Highly precise

**Productive** 

5-axes simultaneous machining\*

**U5-630 Compact [Rotary/Tilting table]** 

U3-630 Compact [Fixed table]

U4-630 Compact [Rotary table]

All versions with modern linear guides on rigid cast construction

Clamping table U4-630 Compact Clamping surface on both sides

\* Option

| Working area                               | U3-630 Compact                          | U4-630 Compact                                      | U5-630 Compact |
|--------------------------------------------|-----------------------------------------|-----------------------------------------------------|----------------|
| X axis                                     | 630 mm                                  |                                                     |                |
| Y axis                                     | 530 mm                                  |                                                     |                |
| Z axis                                     | 465 mm                                  |                                                     |                |
| Table                                      |                                         |                                                     |                |
| Table dimensions                           | 920 x 540 mm                            | 410 x 610 mm <sup>1)</sup> / Ø 560 mm <sup>2)</sup> | Ø 650 / 500 mm |
| Max. table load                            | 750 kg                                  | 400 kg                                              | 500 kg         |
| T-slots                                    | 18H8                                    | 14H8                                                | 18H8           |
| Axes                                       |                                         |                                                     |                |
| Feed / rapide traverse                     | 30 m/min                                |                                                     |                |
| Number of simultaneously interpolated axes | 3 (4)                                   | 4                                                   | 4 (5)          |
| Spindle                                    |                                         |                                                     |                |
| Max. speed                                 | 12.000 rpm (SK40)                       |                                                     |                |
| Performance P <sub>max</sub>               | 13,3kW                                  |                                                     |                |
| Torque M <sub>max</sub>                    | 100 Nm                                  |                                                     |                |
| Tool magazine                              |                                         |                                                     |                |
| Number of tool stations                    | 24/32/54                                |                                                     |                |
| Max. tool diameter                         | 76 mm                                   |                                                     |                |
| In case of free adjacent tool stations     | 130 mm                                  |                                                     |                |
| Max. tool length                           | 300 mm                                  |                                                     |                |
| Max. tool weight                           | 7 kg                                    |                                                     |                |
| General indications                        |                                         |                                                     |                |
| Dimensions (L x W x H) <sup>3)</sup>       | 2750 x 2530 x 2810 mm                   |                                                     |                |
| Weight <sup>4)</sup>                       | ~ 8.000 kg (according to the equipment) |                                                     |                |