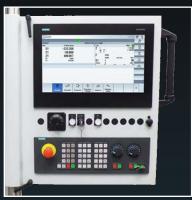

Heidenhain TNC620 Touchscreen

Siemens 840D-SL Touchscreen

All versions available as U-1530 Compact with enlarged X stroke