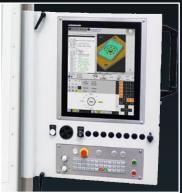

Heidenhain TNC620 Touchscreen

Siemens 840D-SL Touchscreen

All versions available as U-1530 Compact with enlarged X stroke