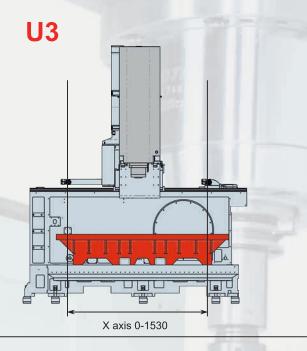

## Machine Highlights

Available in 3 configurations

U3-1530 Compact: 3-axes-version with large fixed table

U4-1530 Compact: 4-axes-version with large rotary table and fixed table on left side in the working area U5-1530 Compact: 5-axes-version with integrated rotary/tilting table and fixed table on left side in the working area

#### U3-1530 Compact [Fixed table]

U4-1530 Compact [Rotary table]

All versions with modern linear guides on rigid cast construction

Clamping table U4-1530 Compact Clamping surface on both sides

#### Technical data

| Working area                               | U3-1530 Compact                          | U4-1530 Compact                                     | U5-1530 Compact |
|--------------------------------------------|------------------------------------------|-----------------------------------------------------|-----------------|
| X axis                                     | 1530 mm                                  |                                                     |                 |
| Y axis                                     | 530 mm                                   |                                                     |                 |
| Z axis                                     | 465 mm                                   |                                                     |                 |
| Table                                      |                                          |                                                     |                 |
| Table dimensions                           | 1920 x 540 mm                            | 410 x 610 mm <sup>1)</sup> / Ø 560 mm <sup>2)</sup> | Ø 650 / 500 mm  |
| Max. table load                            | 2000 kg                                  | 400 kg                                              | 500 kg          |
| T-slots                                    | 18H8                                     | 14H8                                                | 18H8            |
| Axes                                       |                                          |                                                     |                 |
| Feed / rapide traverse                     | X: 25 m/min; Y, Z: 30 m/min              |                                                     |                 |
| Number of simultaneously interpolated axes | 3 (4)                                    | 4                                                   | 4 (5)           |
| Spindle                                    |                                          |                                                     |                 |
| Max. speed                                 | 12.000 rpm (SK40)                        |                                                     |                 |
| Performance P <sub>max</sub>               | 13,3 kW                                  |                                                     |                 |
| Torque M <sub>max</sub>                    | 100 Nm                                   |                                                     |                 |
| Tool magazine                              |                                          |                                                     |                 |
| Number of tool stations                    | 24/32/54                                 |                                                     |                 |
| Max. tool diameter                         | 76 mm                                    |                                                     |                 |
| In case of free adjacent tool stations     | 130 mm                                   |                                                     |                 |
| Max. tool length                           | 300 mm                                   |                                                     |                 |
| Max. tool weight                           | 7 kg                                     |                                                     |                 |
| General indications                        |                                          |                                                     |                 |
| Dimensions (L x D x H) <sup>3)</sup>       | 3650 x 2540 x 2810 mm                    |                                                     |                 |
| Weight <sup>4)</sup>                       | ~ 10.500 kg (according to the equipment) |                                                     |                 |