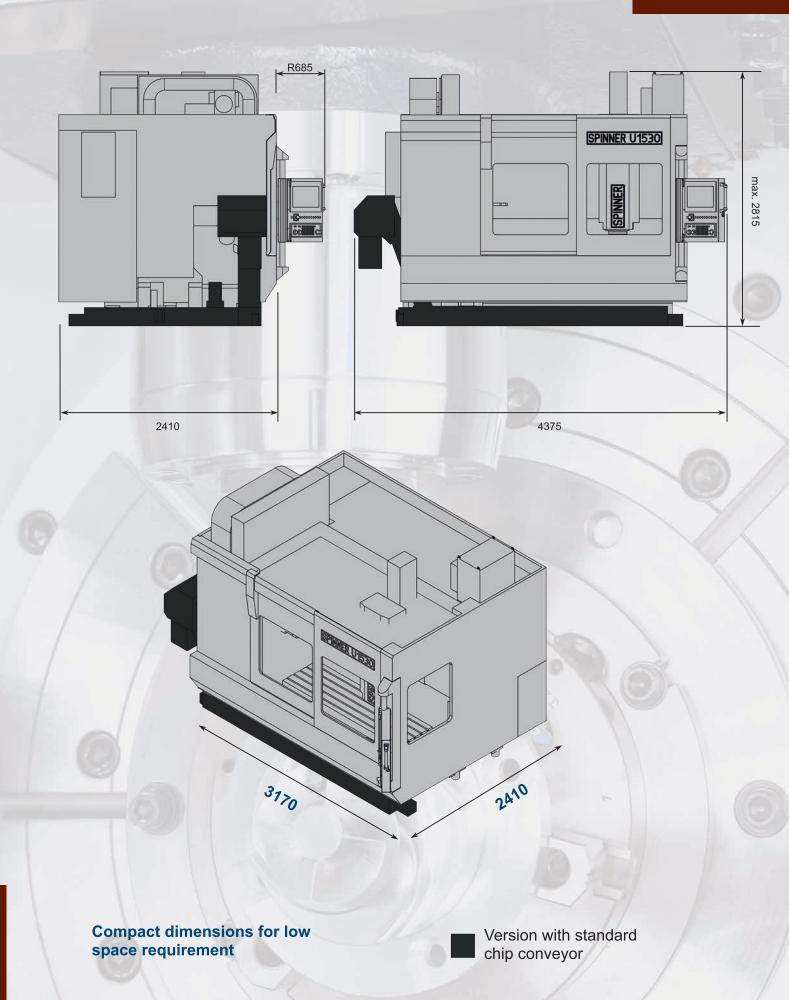

#### Technical data

| Working area                               | U3-1530 Compact                          | U4-1530 Compact                                     | U5-1530 Compact |
|--------------------------------------------|------------------------------------------|-----------------------------------------------------|-----------------|
| X axis                                     | 1530 mm                                  |                                                     |                 |
| Y axis                                     | 530 mm                                   |                                                     |                 |
| Z axis                                     | 465 mm                                   |                                                     |                 |
| Table                                      |                                          |                                                     |                 |
| Table dimensions                           | 1920 x 540 mm                            | 410 x 610 mm <sup>1)</sup> / Ø 560 mm <sup>2)</sup> | Ø 650 / 500 mm  |
| Max. table load                            | 2000 kg                                  | 400 kg                                              | 500 kg          |
| T-slots                                    | 18H8                                     | 14H8                                                | 18H8            |
| Axes                                       |                                          |                                                     |                 |
| Feed / rapide traverse                     | X: 25 m/min; Y, Z: 30 m/min              |                                                     |                 |
| Number of simultaneously interpolated axes | 3 (4)                                    | 4                                                   | 4 (5)           |
| Spindle                                    |                                          |                                                     |                 |
| Max. speed                                 | 12.000 rpm (SK40)                        |                                                     |                 |
| Performance P <sub>max</sub>               | 13,3 kW                                  |                                                     |                 |
| Torque M <sub>max</sub>                    | 100 Nm                                   |                                                     |                 |
| Tool magazine                              |                                          |                                                     |                 |
| Number of tool stations                    | 24/32/54                                 |                                                     |                 |
| Max. tool diameter                         | 76 mm                                    |                                                     |                 |
| In case of free adjacent tool stations     | 130 mm                                   |                                                     |                 |
| Max. tool length                           | 300 mm                                   |                                                     |                 |
| Max. tool weight                           | 7 kg                                     |                                                     |                 |
| General indications                        |                                          |                                                     |                 |
| Dimensions (L x D x H) <sup>3)</sup>       | 3650 x 2540 x 2810 mm                    |                                                     |                 |
| Weight <sup>4)</sup>                       | ~ 10.500 kg (according to the equipment) |                                                     |                 |

#### Floorplan