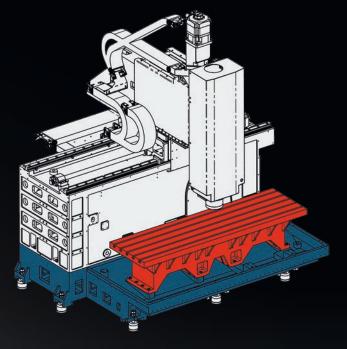

## Machine Highlights

Available in 3 configurations

U3-1530 Compact: 3-axes-version with large fixed table

U4-1530 Compact: 4-axes-version with large rotary table and fixed table on left side in the working area U5-1530 Compact: 5-axes-version with integrated rotary/tilting table and fixed table on left side in the working area

#### U3-1530 Compact [Fixed table]

U4-1530 Compact [Rotary table]

All versions with modern linear guides on rigid cast construction

Clamping table U4-1530 Compact Clamping surface on both sides