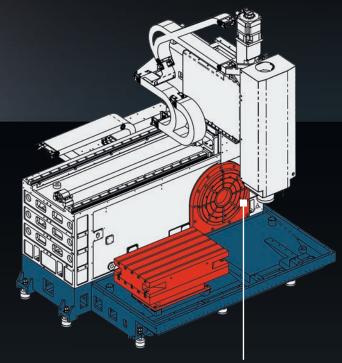

#### U3-1530 Compact [Fixed table]

U4-1530 Compact [Rotary table]

All versions with modern linear guides on rigid cast construction

Clamping table U4-1530 Compact Clamping surface on both sides