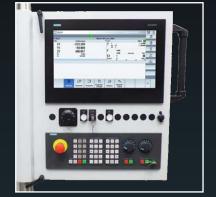

# U-1530 Compact

Universal Machining Centre



www.spinner.eu.com sales@spinner.eu.com

## Machine Highlights

Available in 3 configurations

U3-1530 Compact: 3-axes-version with large fixed table

U4-1530 Compact: 4-axes-version with large rotary table and fixed table on left side in the working area U5-1530 Compact: 5-axes-version with integrated rotary/tilting table and fixed table on left side in the working area





Heidenhain TNC620 Touchscreen



Siemens 840D-SL Touchscreen



# Machine Highlights

Ergonomic Universal Dynamic Highly precise Productive 5-axes simultaneous machining\*

U5-1530 Compact [Rotary/Tilting table]

#### U3-1530 Compact [Fixed table]



U4-1530 Compact [Rotary table]



All versions with modern linear guides on rigid cast construction



Clamping table U4-1530 Compact Clamping surface on both sides

#### \* Option

#### Technical data

| Working area                               | U3-1530 Compact                          | U4-1530 Compact                                     | U5-1530 Compact |
|--------------------------------------------|------------------------------------------|-----------------------------------------------------|-----------------|
| X axis                                     | 1530 mm