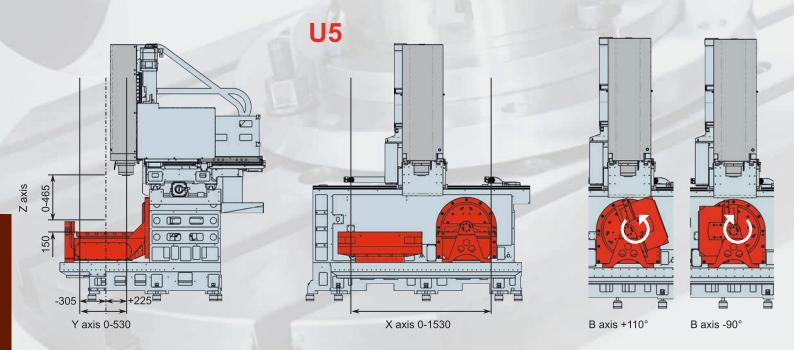

## Machine Highlights

Available in 3 configurations

U3-1530 Compact: 3-axes-version with large fixed table

U4-1530 Compact: 4-axes-version with large rotary table and fixed table on left side in the working area U5-1530 Compact: 5-axes-version with integrated rotary/tilting table and fixed table on left side in the working area

# Machine Highlights

Ergonomic Universal Dynamic Highly precise Productive 5-axes simultaneous machining\*

U5-1530 Compact [Rotary/Tilting table]

#### Technical data

| Working area                               | U3-1530 Compact                          | U4-1530 Compact                                     | U5-1530 Compact |
|--------------------------------------------|------------------------------------------|-----------------------------------------------------|-----------------|
| X axis                                     | 1530 mm                                  |                                                     |                 |
| Y axis                                     | 530 mm                                   |                                                     |                 |
| Z axis                                     | 465 mm                                   |                                                     |                 |
| Table                                      |                                          |                                                     |                 |
| Table dimensions                           | 1920 x 540 mm                            | 410 x 610 mm <sup>1)</sup> / Ø 560 mm <sup>2)</sup> | Ø 650 / 500 mm  |
| Max. table load                            | 2000 kg                                  | 400 kg                                              | 500 kg          |
| T-slots                                    | 18H8                                     | 14H8                                                | 18H8            |
| Axes                                       |                                          |                                                     |                 |
| Feed / rapide traverse                     | X: 25 m/min; Y, Z: 30 m/min              |                                                     |                 |
| Number of simultaneously interpolated axes | 3 (4)                                    | 4                                                   | 4 (5)           |
| Spindle                                    |                                          |                                                     |                 |
| Max. speed                                 | 12.000 rpm (SK40)                        |                                                     |                 |
| Performance P <sub>max</sub>               | 13,3 kW                                  |                                                     |                 |
| Torque M <sub>max</sub>                    | 100 Nm                                   |                                                     |                 |
| Tool magazine                              |                                          |                                                     |                 |
| Number of tool stations                    | 24/32/54                                 |                                                     |                 |
| Max. tool diameter                         | 76 mm                                    |                                                     |                 |
| In case of free adjacent tool stations     | 130 mm                                   |                                                     |                 |
| Max. tool length                           | 300 mm                                   |                                                     |                 |
| Max. tool weight                           | 7 kg                                     |                                                     |                 |
| General indications                        |                                          |                                                     |                 |
| Dimensions (L x D x H) <sup>3)</sup>       | 3650 x 2540 x 2810 mm                    |                                                     |                 |
| Weight <sup>4)</sup>                       | ~ 10.500 kg (according to the equipment) |                                                     |                 |