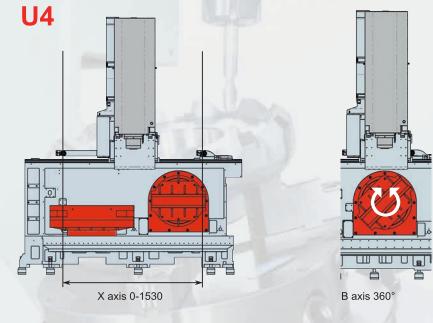

## Machine Highlights

Available in 3 configurations

U3-1530 Compact: 3-axes-version with large fixed table

U4-1530 Compact: 4-axes-version with large rotary table and fixed table on left side in the working area U5-1530 Compact: 5-axes-version with integrated rotary/tilting table and fixed table on left side in the working area

#### U3-1530 Compact [Fixed table]

U4-1530 Compact [Rotary table]

All versions with modern linear guides on rigid cast construction

Clamping table U4-1530 Compact Clamping surface on both sides

#### Technical data

| Working area                               | U3-1530 Compact                          | U4-1530 Compact                                     | U5-1530 Compact |
|--------------------------------------------|------------------------------------------|-----------------------------------------------------|-----------------|
| X axis                                     | 1530 mm                                  |                                                     |                 |
| Y axis                                     | 530 mm                                   |                                                     |                 |
| Z axis                                     | 465 mm                                   |                                                     |                 |
| Table                                      |                                          |                                                     |                 |
| Table dimensions                           | 1920 x 540 mm                            | 410 x 610 mm <sup>1)</sup> / Ø 560 mm <sup>2)</sup> | Ø 650 / 500 mm  |
| Max. table load                            | 2000 kg                                  | 400 kg                                              | 500 kg          |
| T-slots                                    | 18H8                                     | 14H8                                                | 18H8            |
| Axes                                       |                                          |                                                     |                 |
| Feed / rapide traverse                     | X: 25 m/min; Y, Z: 30 m/min              |                                                     |                 |
| Number of simultaneously interpolated axes | 3 (4)                                    | 4                                                   | 4 (5)           |
| Spindle                                    |                                          |                                                     |                 |
| Max. speed                                 | 12.000 rpm (SK40)                        |                                                     |                 |
| Performance P <sub>max</sub>               | 13,3 kW                                  |                                                     |                 |
| Torque M <sub>max</sub>                    | 100 Nm                                   |                                                     |                 |
| Tool magazine                              |                                          |                                                     |                 |
| Number of tool stations                    | 24/32/54                                 |                                                     |                 |
| Max. tool diameter                         | 76 mm                                    |                                                     |                 |
| In case of free adjacent tool stations     | 130 mm                                   |                                                     |                 |
| Max. tool length                           | 300 mm                                   |                                                     |                 |
| Max. tool weight                           | 7 kg                                     |                                                     |                 |
| General indications                        |                                          |                                                     |                 |
| Dimensions (L x D x H) <sup>3)</sup>       | 3650 x 2540 x 2810 mm                    |                                                     |                 |
| Weight <sup>4)</sup>                       | ~ 10.500 kg (according to the equipment) |                                                     |                 |