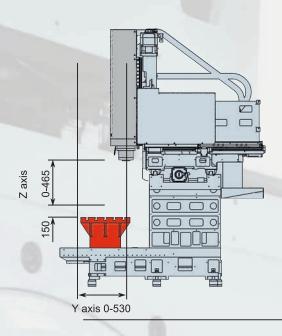

#### Technical data

| Working area                               | U3-1530 Compact                          | U4-1530 Compact                                     | U5-1530 Compact |
|--------------------------------------------|------------------------------------------|-----------------------------------------------------|-----------------|
| X axis                                     | 1530 mm                                  |                                                     |                 |
| Y axis                                     | 530 mm                                   |                                                     |                 |
| Z axis                                     | 465 mm                                   |                                                     |                 |
| Table                                      |                                          |                                                     |                 |
| Table dimensions                           | 1920 x 540 mm                            | 410 x 610 mm <sup>1)</sup> / Ø 560 mm <sup>2)</sup> | Ø 650 / 500 mm  |
| Max. table load                            | 2000 kg                                  | 400 kg                                              | 500 kg          |
| T-slots                                    | 18H8                                     | 14H8                                                | 18H8            |
| Axes                                       |                                          |                                                     |                 |
| Feed / rapide traverse                     | X: 25 m/min; Y, Z: 30 m/min              |                                                     |                 |
| Number of simultaneously interpolated axes | 3 (4)                                    | 4                                                   | 4 (5)           |
| Spindle                                    |                                          |                                                     |                 |
| Max. speed                                 | 12.000 rpm (SK40)                        |                                                     |                 |
| Performance P <sub>max</sub>               | 13,3 kW                                  |                                                     |                 |
| Torque M <sub>max</sub>                    | 100 Nm                                   |                                                     |                 |
| Tool magazine                              |                                          |                                                     |                 |
| Number of tool stations                    | 24/32/54                                 |                                                     |                 |
| Max. tool diameter                         | 76 mm                                    |                                                     |                 |
| In case of free adjacent tool stations     | 130 mm                                   |                                                     |                 |
| Max. tool length                           | 300 mm                                   |                                                     |                 |
| Max. tool weight                           | 7 kg                                     |                                                     |                 |
| General indications                        |                                          |                                                     |                 |
| Dimensions (L x D x H) <sup>3)</sup>       | 3650 x 2540 x 2810 mm                    |                                                     |                 |
| Weight <sup>4)</sup>                       | ~ 10.500 kg (according to the equipment) |                                                     |                 |