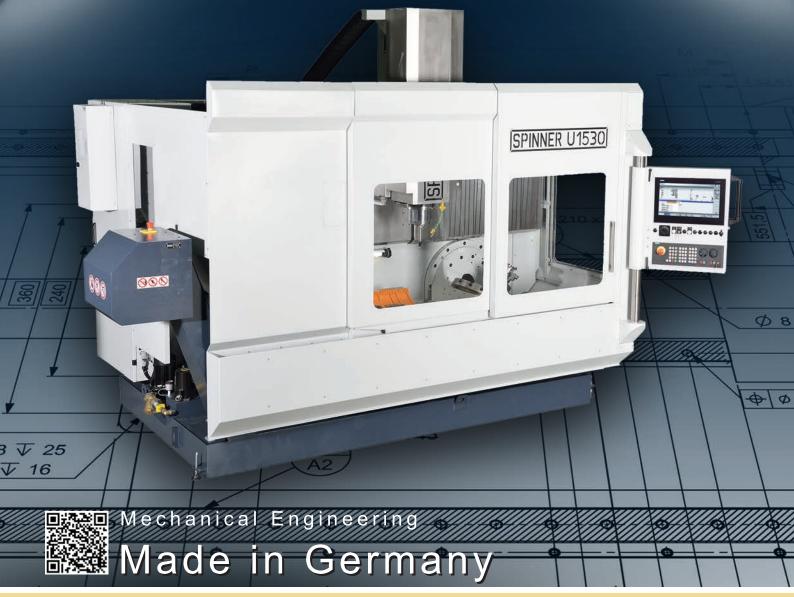

# U-1530 Compact

Universal Machining Centre

www.spinner.eu.com sales@spinner.eu.com

## Machine Highlights

Available in 3 configurations

U3-1530 Compact: 3-axes-version with large fixed table

U4-1530 Compact: 4-axes-version with large rotary table and fixed table on left side in the working area U5-1530 Compact: 5-axes-version with integrated rotary/tilting table and fixed table on left side in the working area