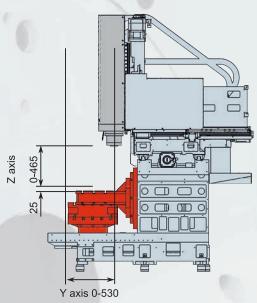

#### Technical data

| Working area                               | U3-1530 Compact                          | U4-1530 Compact                                     | U5-1530 Compact |
|--------------------------------------------|------------------------------------------|-----------------------------------------------------|-----------------|
| X axis                                     | 1530 mm                                  |                                                     |                 |
| Y axis                                     | 530 mm                                   |                                                     |                 |
| Z axis                                     | 465 mm                                   |                                                     |                 |
| Table                                      |                                          |                                                     |                 |
| Table dimensions                           | 1920 x 540 mm                            | 410 x 610 mm <sup>1)</sup> / Ø 560 mm <sup>2)</sup> | Ø 650 / 500 mm  |
| Max. table load                            | 2000 kg                                  | 400 kg                                              | 500 kg          |
| T-slots                                    | 18H8                                     | 14H8                                                | 18H8            |
| Axes                                       |                                          |                                                     |                 |
| Feed / rapide traverse                     | X: 25 m/min; Y, Z: 30 m/min              |                                                     |                 |
| Number of simultaneously interpolated axes | 3 (4)                                    | 4                                                   | 4 (5)           |
| Spindle                                    |                                          |                                                     |                 |
| Max. speed                                 | 12.000 rpm (SK40)                        |                                                     |                 |
| Performance P <sub>max</sub>               | 13,3 kW                                  |                                                     |                 |
| Torque M <sub>max</sub>                    | 100 Nm                                   |                                                     |                 |
| Tool magazine                              |                                          |                                                     |                 |
| Number of tool stations                    | 24/32/54                                 |                                                     |                 |
| Max. tool diameter                         | 76 mm                                    |                                                     |                 |
| In case of free adjacent tool stations     | 130 mm                                   |                                                     |                 |
| Max. tool length                           | 300 mm                                   |                                                     |                 |
| Max. tool weight                           | 7 kg                                     |                                                     |                 |
| General indications                        |                                          |                                                     |                 |
| Dimensions (L x D x H) <sup>3)</sup>       | 3650 x 2540 x 2810 mm                    |                                                     |                 |
| Weight <sup>4)</sup>                       | ~ 10.500 kg (according to the equipment) |                                                     |                 |