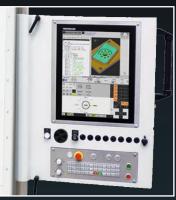

# U-1530 Compact

Universal Machining Centre



www.spinner.eu.com sales@spinner.eu.com

## Machine Highlights

Available in 3 configurations

U3-1530 Compact: 3-axes-version with large fixed table

U4-1530 Compact: 4-axes-version with large rotary table and fixed table on left side in the working area U5-1530 Compact: 5-axes-version with integrated rotary/tilting table and fixed table on left side in the working area





Heidenhain TNC620 Touchscreen



Siemens 840D-SL Touchscreen



# Machine Highlights

Ergonomic Universal Dynamic Highly precise Productive 5-axes simultaneous machining\*

U5-1530 Compact [Rotary/Tilting table]

#### U3-1530 Compact [Fixed table]



U4-1530 Compact [Rotary table]



All versions with modern linear guides on rigid cast construction



Clamping table U4-1530 Compact Clamping surface on both sides

#### \* Option

#### Technical data

| Working area                               | U3-1530 Compact                          | U4-1530 Compact                                     | U5-1530 Compact |
|--------------------------------------------|------------------------------------------|-----------------------------------------------------|-----------------|
| X axis                                     | 1530 m