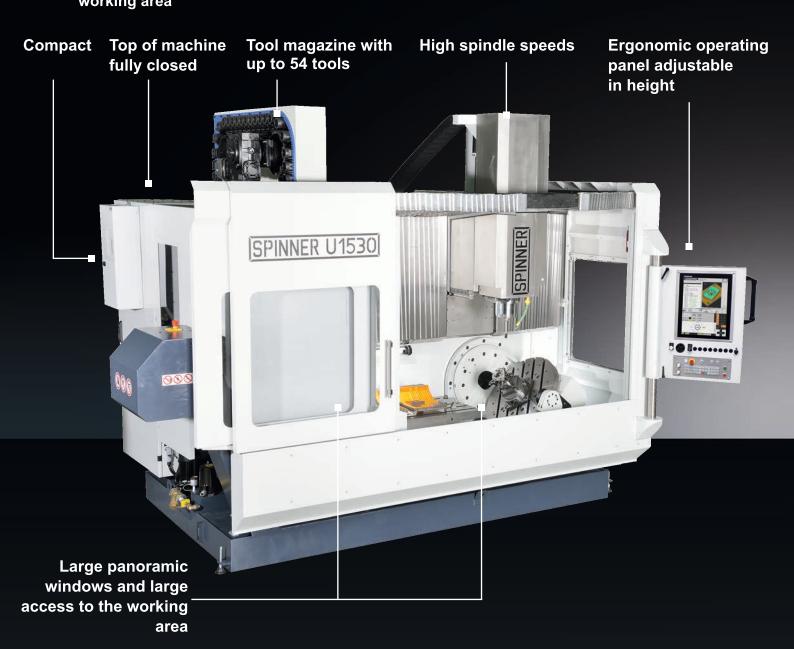

## Machine Highlights

Available in 3 configurations

U3-1530 Compact: 3-axes-version with large fixed table

U4-1530 Compact: 4-axes-version with large rotary table and fixed table on left side in the working area U5-1530 Compact: 5-axes-version with integrated rotary/tilting table and fixed table on left side in the working area

# Machine Highlights

Ergonomic Universal Dynamic Highly precise Productive 5-axes simultaneous machining\*

U5-1530 Compact [Rotary/Tilting table]

#### U3-1530 Compact [Fixed table]

U4-1530 Compact [Rotary table]

All versions with modern linear guides on rigid cast construction

Clamping table U4-1530 Compact Clamping surface on both sides