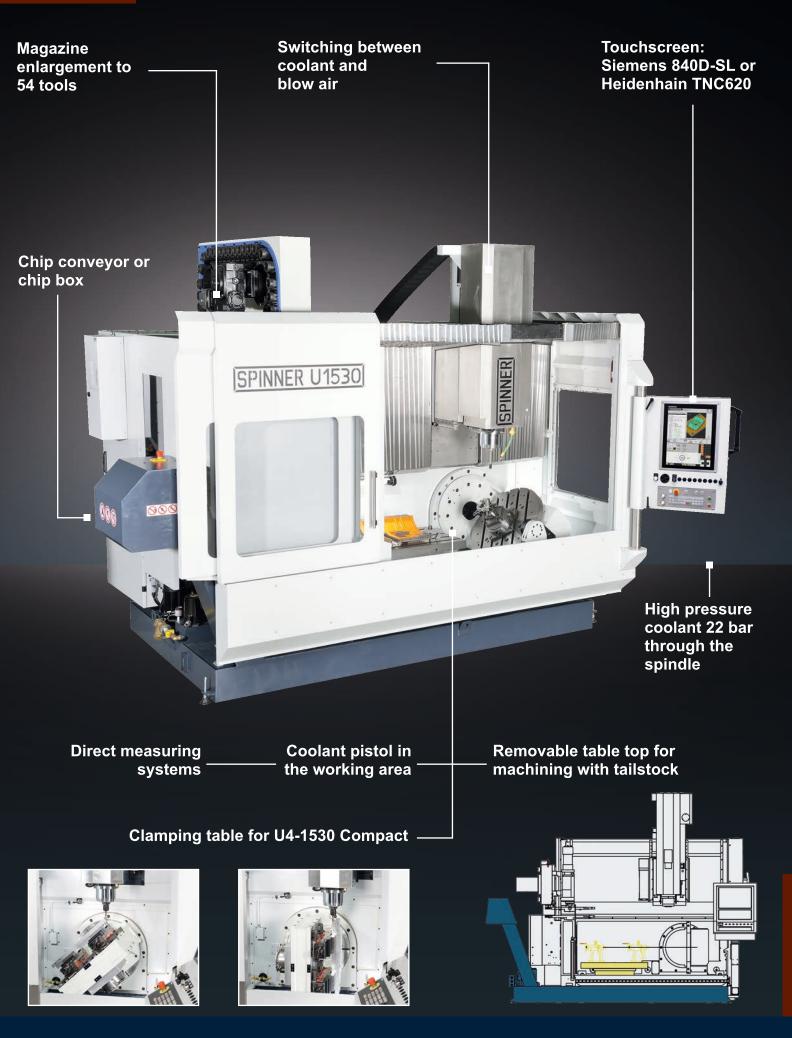

Heidenhain TNC620 Touchscreen

Siemens 840D-SL Touchscreen

#### U3-1530 Compact [Fixed table]

U4-1530 Compact [Rotary table]

All versions with modern linear guides on rigid cast construction

Clamping table U4-1530 Compact Clamping surface on both sides