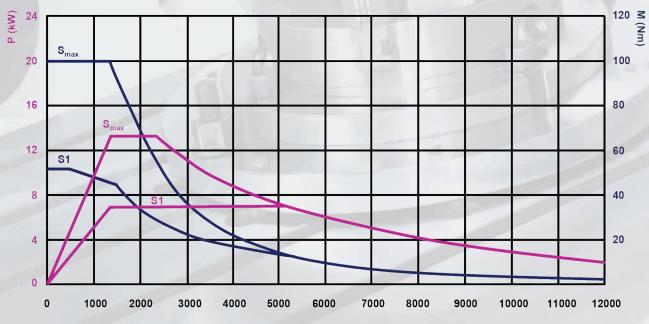

#### Technical data

| Working area                               | U3-1530 Compact                          | U4-1530 Compact                                     | U5-1530 Compact |
|--------------------------------------------|------------------------------------------|-----------------------------------------------------|-----------------|
| X axis                                     | 1530 mm                                  |                                                     |                 |
| Y axis                                     | 530 mm                                   |                                                     |                 |
| Z axis                                     | 465 mm                                   |                                                     |                 |
| Table                                      |                                          |                                                     |                 |
| Table dimensions                           | 1920 x 540 mm                            | 410 x 610 mm <sup>1)</sup> / Ø 560 mm <sup>2)</sup> | Ø 650 / 500 mm  |
| Max. table load                            | 2000 kg                                  | 400 kg                                              | 500 kg          |
| T-slots                                    | 18H8                                     | 14H8                                                | 18H8            |
| Axes                                       |                                          |                                                     |                 |
| Feed / rapide traverse                     | X: 25 m/min; Y, Z: 30 m/min              |                                                     |                 |
| Number of simultaneously interpolated axes | 3 (4)                                    | 4                                                   | 4 (5)           |
| Spindle                                    |                                          |                                                     |                 |
| Max. speed                                 | 12.000 rpm (SK40)                        |                                                     |                 |
| Performance P <sub>max</sub>               | 13,3 kW                                  |                                                     |                 |
| Torque M <sub>max</sub>                    | 100 Nm                                   |                                                     |                 |
| Tool magazine                              |                                          |                                                     |                 |
| Number of tool stations                    | 24/32/54                                 |                                                     |                 |
| Max. tool diameter                         | 76 mm                                    |                                                     |                 |
| In case of free adjacent tool stations     | 130 mm                                   |                                                     |                 |
| Max. tool length                           | 300 mm                                   |                                                     |                 |
| Max. tool weight                           | 7 kg                                     |                                                     |                 |
| General indications                        |                                          |                                                     |                 |
| Dimensions (L x D x H) <sup>3)</sup>       | 3650 x 2540 x 2810 mm                    |                                                     |                 |
| Weight <sup>4)</sup>                       | ~ 10.500 kg (according to the equipment) |                                                     |                 |

1) Clamping table, 2) Rotary table, 3) See floorplan, 4) Machine net weight

n (rpm)