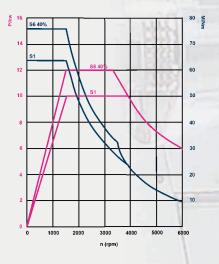

#### Torque and performance diagrams

#### Main spindle TC400-42 6.000 rpm

Main spindle TC400-52 5.000 rpm

2000

n (rpm)

4000