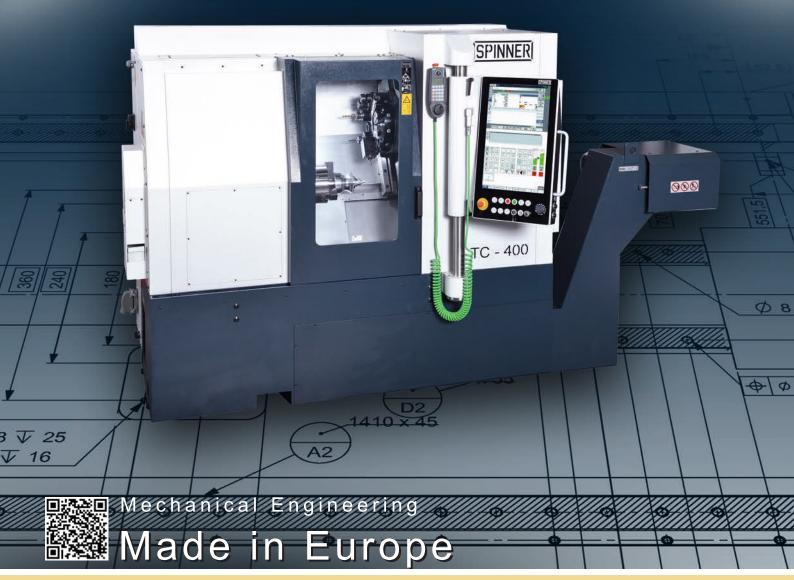

# TC400

### Precise Universal Lathe



www.spinner.eu.com sales@spinner.eu.com

## Machine Highlights



## Machine Highlights



## Automation solutions

Fully automated production solutions for large-scale production FROM A SINGLE SOURCE from SPINNER and SPINNER-Automation

## Robots



#### Your advantages at one glance

- Increase in productivity
- Cost reduction
- Optimal processes for your machining requirements
- Everything from one source

## Bar feeding system and Part catcher



\* Part catcher cannot be combined with panoramic window

SPINNER Bar feeding magazines for short bars or 3-meters-magazines All "from a single source"

## Ask us for your solution!

| Working area                    | TC400-52              | TC400-42 (optional) |
|---------------------------------|-----------------------|-------------------