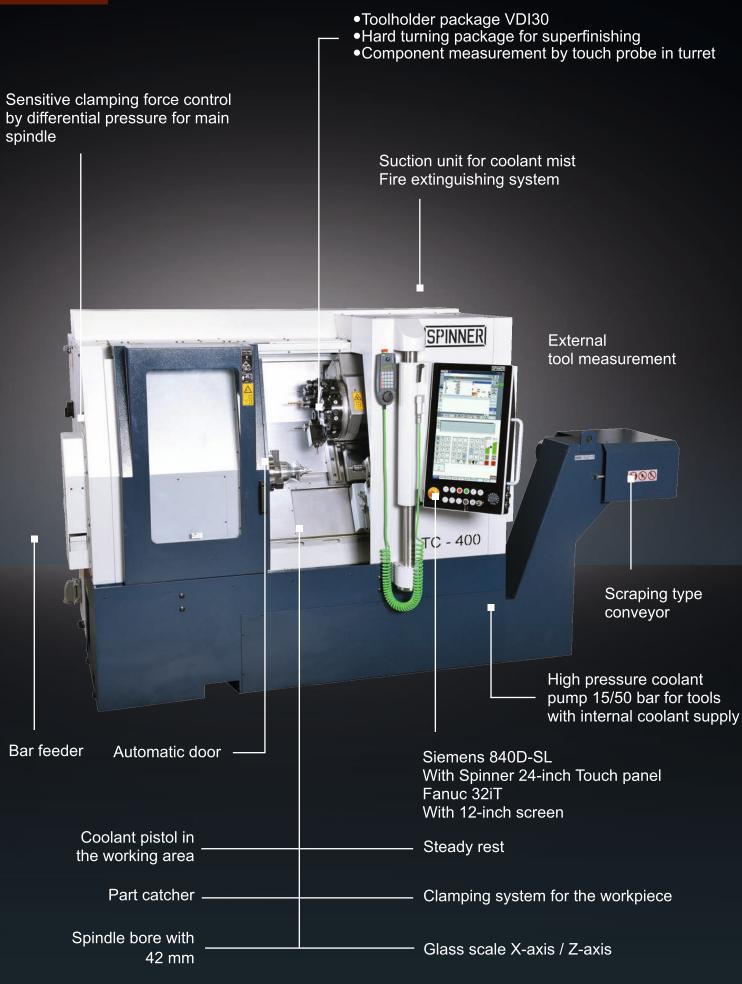

lder                      | VDI30                 |                     |
| Max. speed of driven tools      | up to 4.500 rpm       |                     |
| Performance P <sub>max</sub>    | 16,5 kW               |                     |
| Torque M <sub>max</sub>         | 35 Nm                 |                     |
| General indications             |                       |                     |
| Dimensions (L x W x H) $^{1)}$  | 2195 x 1350 x 1865 mm |                     |
| Weight <sup>2)</sup>            | ~3.000 kg             | ~3.000 kg           |

1) See floorplan; 2) Machine net weight MC

M 45

40

35

30

25

20

15

10

0

#### Torque and performance diagrams

#### Main spindle TC400-42 6.000 rpm



Main spindle TC400-52 5.000 rpm

2000

n (rpm)

4000

#### Driven tool





6





# SPINNER Werkzeugmaschinenfabrik GmbH





Spinner Machine-Tools are working successfully world wide with many well known clients in more than 60 countries on 6 continents.We have been fortunate enough to attract small component suppliers in addition to well known global groups in all metal machining industries.

We have designed and produced the most modern machine-tools since 1950. More than 20.000 delivered machines demonstrate their high efficiency, precision and reliability, everyday.

Although Spinner is a medium-sized enterprise we produce and sell more than 1.000 CNC machines a year. And the number is increasing every year. Our company combines the know-how of a global player with the flexibility and cost-effective structures of a family owned business.

Place your trust