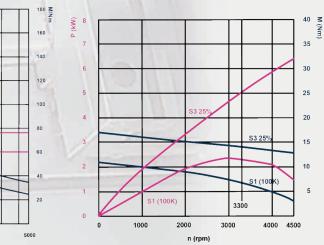

holder                      | VDI30                 |                     |
| Max. speed of driven tools      | up to 4.500 rpm       |                     |
| Performance P <sub>max</sub>    | 16,5 kW               |                     |
| Torque M <sub>max</sub>         | 35 Nm                 |                     |
| General indications             |                       |                     |
| Dimensions (L x W x H) $^{1)}$  | 2195 x 1350 x 1865 mm |                     |
| Weight <sup>2)</sup>            | ~3.000 kg             | ~3.000 kg           |

1) See floorplan; 2) Machine net weight MC

M 45

40

35

30

25

20

15

10

0

#### Torque and performance diagrams

#### Main spindle TC400-42 6.000 rpm



Main spindle TC400-52 5.000 rpm

2000

n (rpm)

4000

#### Driven tool





6





# SPINNER Werkzeugmaschinenfabrik GmbH





Spinner Machine-Tools are working successfully world wide with many well known clients in more than 60 countries on 6 continents.We have been fortunate enough to attract small component suppliers in addition to well known global groups in all metal machining industries.

We have designed and produced the most modern machine-tools since 1950. More than 20.000 delivered machines demonstrate their high efficiency, precision and reliability, everyday.

Although Spinner is a medium-sized enterprise we produce and sell more than 1.000 CNC machines a year. And the number is increasing every year. Our company combines the know-how of a global player with the flexibility and cost-effective structures of a family owned business.

Place your trus