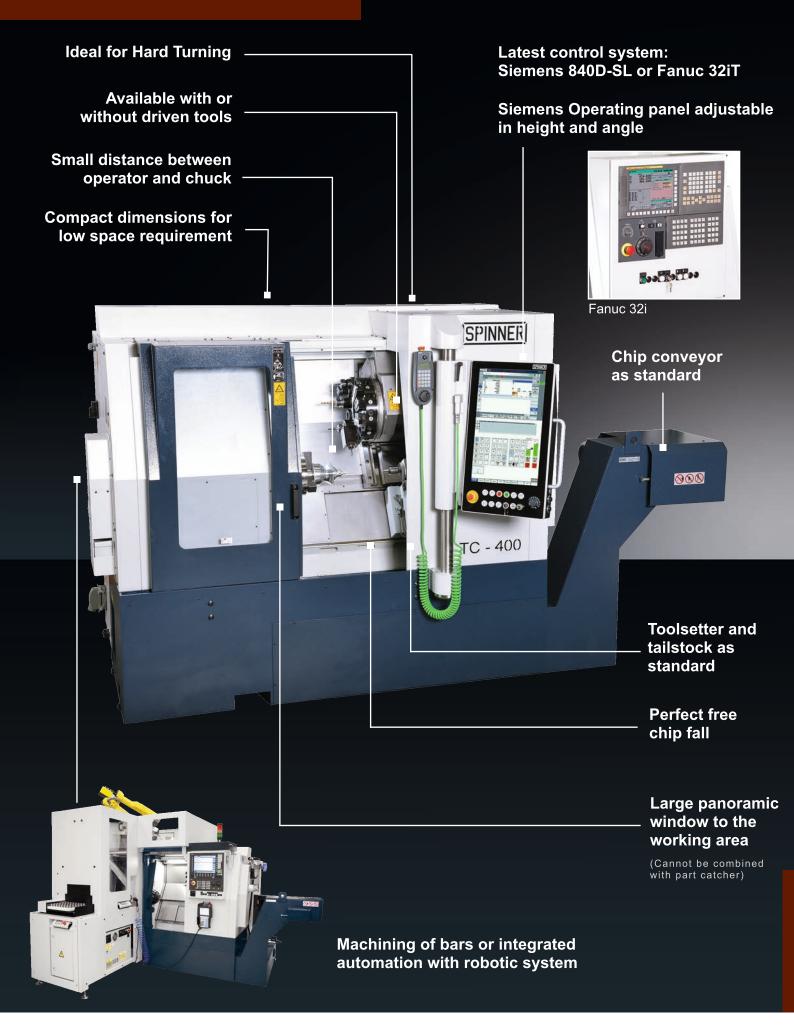

# TC400

### Precise Universal Lathe



www.spinner.eu.com sales@spinner.eu.com

## Machine Highlights



## Machine Highlights



## Automation solutions

Fully automated production solutions for large-scale production FROM A SINGLE SOURCE from SPINNER and SPINNER-Automation

## Robots



#### Your advantages at one glance

- Increase in productivity
- Cost reduction
- Optimal processes for your machining requirements
- Everything from one source

## Bar feeding system and Part catcher



\* Part catcher cannot be combined with panoramic window

SPINNER Bar feeding magazines for short bars or 3-meters-magazines All "from a single source"

## Ask us for your solution!

| Working area                    | TC400-52              | TC400-42 (optional) |
|---------------------------------|-----------------------|---------------------|
| Swing diameter                  | 400 mm                |