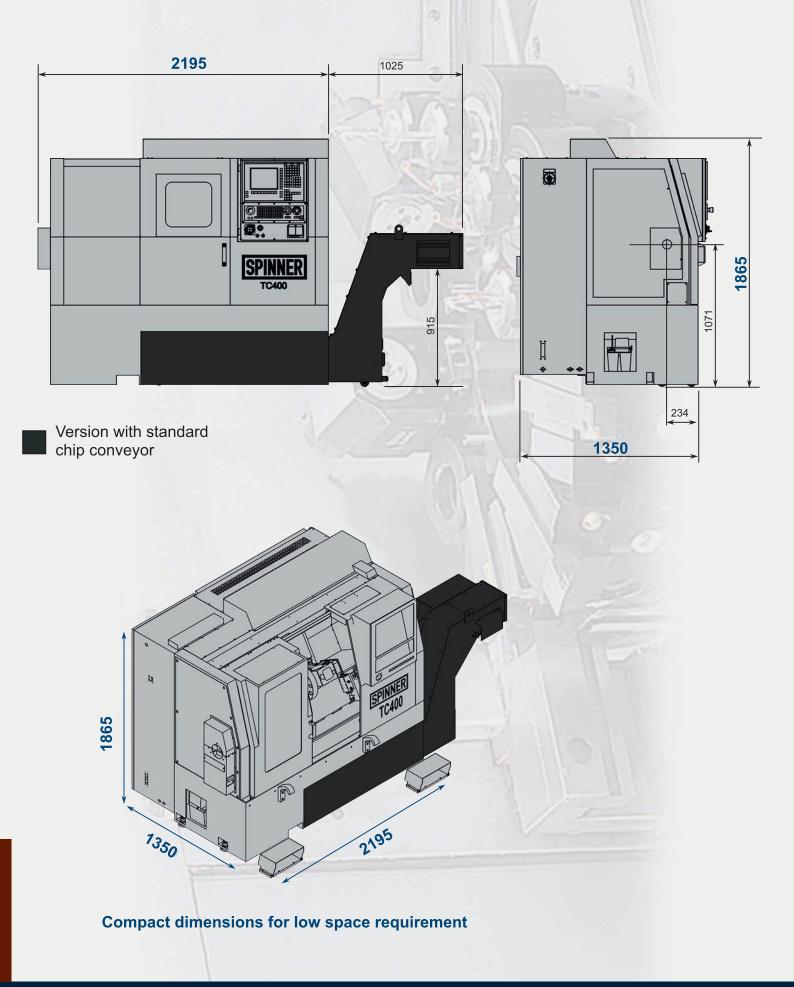

## Ask us for your solution!

| Working area                    | TC400-52              | TC400-42 (optional) |
|---------------------------------|-----------------------|---------------------|
| Swing diameter                  | 400 mm                |                     |
| Max. turning diameter           | ~280 mm               |                     |
| Max. turning length             | ~500 mm               |                     |
| X / Z-axis                      | 200 / 515 mm          |                     |
| Axes                            |                       |                     |
| Rapide traverse X / Z           | 15 / 24 m/min         |                     |
| Spindle 1                       |                       |                     |
| Max. spindle speed              | 5.000 rpm             | 6.000 rpm           |
| Spindle nose                    | A6/DIN                | Ø 110 mm            |
| Chuck diameter                  | 210 mm                | 140 mm              |
| Spindle bore                    | 52 mm                 | 42 mm               |
| Performance P <sub>max</sub>    | 23,5 kW               | 15 kW               |
| Torque M <sub>max</sub>         | 150 Nm                | 96 Nm               |
| Turret                          |                       |                     |
| Number of tool stations         | 12 (VDI30)            |                     |
| Number of driven tools (option) | all                   |                     |
| Toolholder                      | VDI30                 |                     |
| Max. speed of driven tools      | up to 4.500 rpm       |                     |
| Performance P <sub>max</sub>    | 16,5 kW               |                     |
| Torque M <sub>max</sub>         | 35 Nm                 |                     |
| General indications             |                       |                     |
| Dimensions (L x W x H) $^{1)}$  | 2195 x 1350 x 1865 mm |                     |
| Weight <sup>2)</sup>            | ~3.000 kg             | ~3.000 kg           |

1) See floorplan; 2) Machine net weight MC

M 45

40

35

30

25

20

15