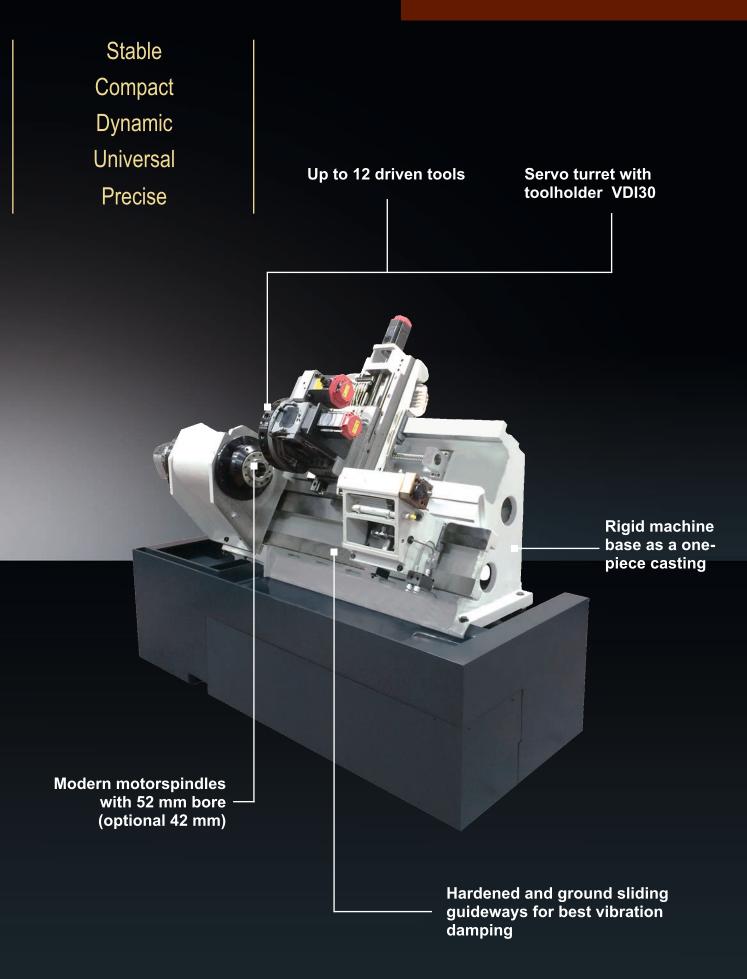

# TC400

### Precise Universal Lathe



www.spinner.eu.com sales@spinner.eu.com

## Machine Highlights



## Machine Highlights



## Automation solutions

Fully automated production solutions for large-scale production FROM A SINGLE SOURCE from SPINNER and SPINNER-Automation

## Robots



#### Your advantages at one glance

- Increase in productivity
- Cost reduction
- Optimal processes for your machining requirements
- Everything from one source

## Bar feeding system and Part catcher



\* Part catcher cannot be combined with panoramic window

SPINNER Bar feeding magazines for short bars or 3-meters-magazines All "from a single source"

## Ask us for your solution!

| Working area                    | TC400-52              | TC400-42 (optional) |
|---------------------------------|-----------------------|---------------------|
| Swing diameter                  | 400 mm                |                     |
| Max