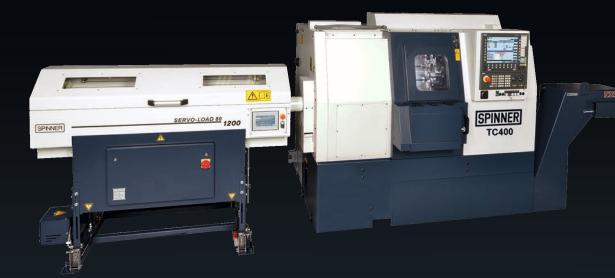

# TC400

### Precise Universal Lathe

www.spinner.eu.com sales@spinner.eu.com

## Bar feeding system and Part catcher

\* Part catcher cannot be combined with panoramic window

SPINNER Bar feeding magazines for short bars or 3-meters-magazines All "from a single source"