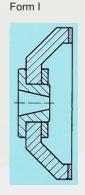

#### Special accessories

Grinding wheel flange

Form of grinding wheels T / I / II / III

#### **Grinding wheels**

**Grinding wheels** up to 100 mm external diameter and work location bore of 25 mm diameter can be used.

Maximum height ~ 50 mm

On the left side you can see the grinding wheel forms that are recommended as basic equipment.