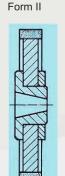

#### Special accessories

Grinding wheel flange

Form of grinding wheels T / I / II / III

#### **Grinding wheels**

**Grinding wheels** up to 100 mm external diameter and work location bore of 25 mm diameter can be used.

Maximum height ~ 50 mm

On the left side you can see the grinding wheel forms that are recommended as basic equipment.