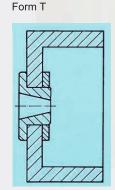

#### Special accessories

Grinding wheel flange

Form of grinding wheels T / I / II / III

#### **Grinding wheels**

**Grinding wheels** up to 100 mm external diameter and work location bore of 25 mm diameter can be used.

Maximum height ~ 50 mm

On the left side you can see the grinding wheel forms that are recommended as basic equipment.