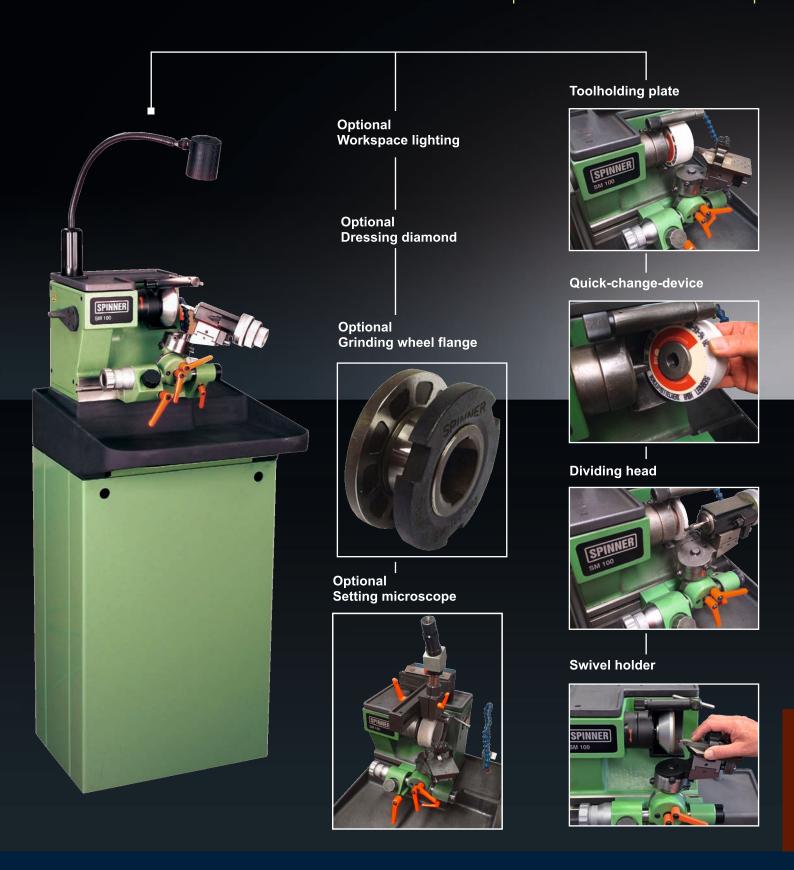

### Machine Highlights

The SPINNER SM100 is a universal tool grinding machine for use in and around the workshop for producing and finishing not only single-edged turning and milling tools but also for finishing multi-edged milling tools. A quick-change-device allows the quick changeover of different grinding wheels by simple actuating the changing lever.

#### Standard accessories

- 1 Ball-headed hexagonal pin key 5 mm
- 1 Grease gun, 1 Mains cable,
- 1 Tube wrench for grinding wheel flange

#### Special accessories

Grinding wheel flange

Form of grinding wheels T / I / II / III

#### Dressing diamond

Universally adjustable hand rest

#### Swivel holder with compound slide

Dividing head for collets 355E up to  $\varnothing$  17,5 mm Alternatively with collets W25 up to  $\varnothing$  25 mm With taper sleeve W20 up to  $\varnothing$  20 mm

Single collets or in sets

Inserts W25 with MK 1/2/3

Free-standing version, can also be retrofitted subsequently, comprising:

Base SM100, pan with coolant supply and control cock, coolant tank and pump  $\,$ 

#### **Grinding wheels**

**Grinding wheels** up to 100 mm external diameter and work location bore of 25 mm diameter can be used.

Maximum height ~ 50 mm

On the left side you can see the grinding wheel forms that are recommended as basic equipment.