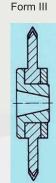

#### Special accessories

Grinding wheel flange

Form of grinding wheels T / I / II / III

#### **Grinding wheels**

**Grinding wheels** up to 100 mm external diameter and work location bore of 25 mm diameter can be used.

Maximum height ~ 50 mm

On the left side you can see the grinding wheel forms that are recommended as basic equipment.