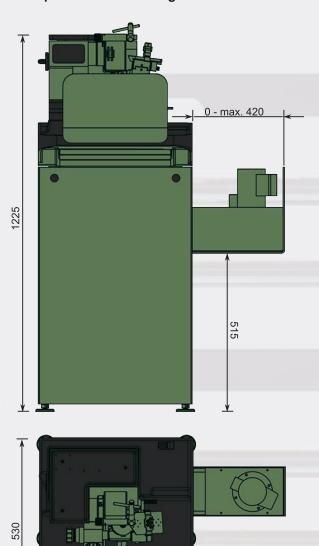

For collets W25 up to Ø 25 mm With taper sleeve also for W20 up to Ø 20 mm

Dimensions of free-standing unit (W x D x H) 500 x 530 x 1225 mm

#### Floor plan of free-standing unit